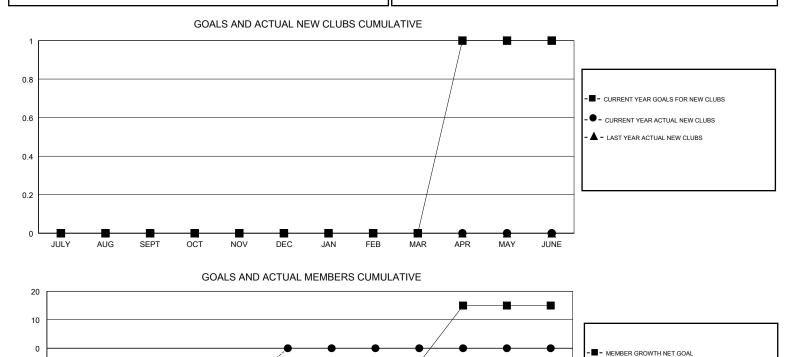

## LOCATION NEWFOUNDLAND-LABRADOR

GMT CA

| Clubs                 |               |           |               | Members               |                           |                         |                                                    |
|-----------------------|---------------|-----------|---------------|-----------------------|---------------------------|-------------------------|----------------------------------------------------|
| RESULTS FOR 2017-2018 |               |           |               | RESULTS FOR 2017-2018 |                           |                         |                                                    |
| QUARTER               | NEW CLUB GOAL | NEW CLUBS | DROPPED CLUBS | QUARTER               | MEMBER GROWTH NET<br>GOAL | MEMBER GROWTH<br>ACTUAL | DROPPED<br>MEMBERS ACTUAL<br>(including transfers) |
| JULY/AUG/SEPT         | 0             | 0         | 0             | JULY/AUG/SEPT         | -5                        | 16                      | 26                                                 |
| OCT/NOV/DEC           | 0             | 0         | 0             | OCT/NOV/DEC           | 0                         | 41                      | 38                                                 |
| JAN/FEB/MAR           | 0             | 0         | 0             | JAN/FEB/MAR           | 0                         | 0                       | 0                                                  |
| APR/MAY/JUNE          | 1             | 0         | 0             | APR/MAY/JUNE          | 20                        | 0                       | 0                                                  |

## JULY AUG SEPT OCT NOV DEC JAN FEB MAR APR MAY JUNE

| DROPPED CLUBS: 0 |    | 17 CLUBS OF 50 ADDED 1 OR MORE | GENDER DISTRIBUTION                      |     |  |
|------------------|----|--------------------------------|------------------------------------------|-----|--|
|                  |    | NEW MEMBERS                    | MALE 672 (56.38%)<br>FEMALE 520 (43.62%) |     |  |
| DROPPED MEMBERS  |    |                                | Women Percentage Fiscal Year Goal: 1%    |     |  |
| DECEASED         | 9  | CLICK HERE FOR CUMULATIVE      | TOTAL FAMILY UNIT MEMBERS                |     |  |
| CLUB CANCELLED   | 0  | MEMBERSHIP DATA                |                                          | 157 |  |
| OTHER            | 55 |                                | FAMILY MEMBERS PAYING HALF DUES          |     |  |
| TOTAL            | 64 |                                |                                          |     |  |